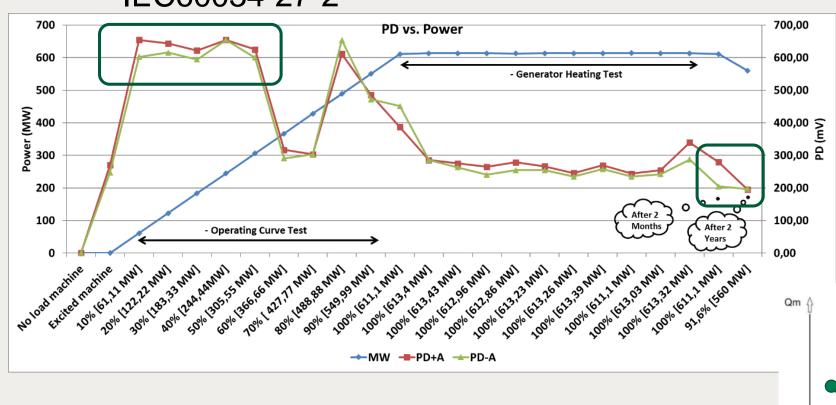

## Partial Discharge Behavior Over Time of a new Generator

-Partial Discharge phase A PD (mV) and Power (MW) vs Time.

-IEC60034-27-2

•Stator winding

•Stator core

•Calculated rotor temperature (°C)

PD Monitoring Life Cycle

tendency to level off

rapid deterioration

Curing process

Years

**Group Discussion Meeting** 