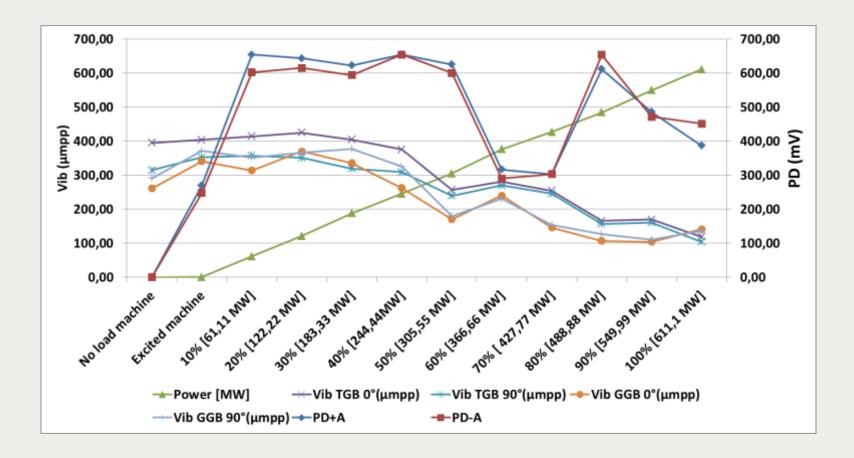

## Paris Session 2022



Construction of the Partial Discharge Measurement History According to IEC 60034-27-2

A1 PS2 Question 2.3

Paulo Vilhena - Brazil



**Group Discussion Meeting** 

© CIGRE 2022

1

## Partial Discharge Behavior Over Time of a new Generator

-Partial Discharge phase A PD (mV) and Power (MW) vs Time.

-IEC60034-27-2



•Stator winding

•Stator core

•Calculated rotor temperature (°C)

PD Monitoring Life Cycle

tendency to level off

rapid deterioration

Curing process

Years

**Group Discussion Meeting** 

## PD A (mV) vs Vib TGB and Vib GGB (µm)



## PRPD two months (a) and after two years (b) of commercial operation in phases A and B.



(b) Phase B PRPD – after.

e-mail: paulo.vilhena@eln.gov.br

Whatsapp: +5596991643339

Thank you for your attention!

**Group Discussion Meeting**